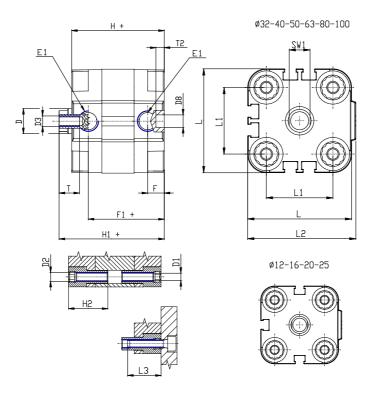

## **DIMENSIONS**

| Ø D (mm)       16         Ø D1 (mm)       6.5         D2       M8         D3       M8         Ø D4 (mm)       6         D5       M6         Ø D8 (mm)       6         D9 (mm)       10         D10 (mm)       22         E1       G1\8         F (mm)       8.0         F1 (mm)       37.5         H (mm)       45.5         H1 (mm)       53.0         H2 (mm)       22.5         K1       M12x1,25         L (mm)       68         L1 (mm)       50 |           |          |
|-------------------------------------------------------------------------------------------------------------------------------------------------------------------------------------------------------------------------------------------------------------------------------------------------------------------------------------------------------------------------------------------------------------------------------------------------------|-----------|----------|
| D2       M8         D3       M8         Ø D4 (mm)       6         D5       M6         Ø D8 (mm)       6         D9 (mm)       10         D10 (mm)       22         E1       G1\8         F (mm)       8.0         F1 (mm)       37.5         H (mm)       45.5         H1 (mm)       53.0         H2 (mm)       22.5         K1       M12x1,25         L (mm)       68                                                                                | Ø D (mm)  | 16       |
| D3                                                                                                                                                                                                                                                                                                                                                                                                                                                    | Ø D1 (mm) | 6.5      |
| Ø D4 (mm) 6 D5 M6 Ø D8 (mm) 6 D9 (mm) 10 D10 (mm) 22 E1 G1\8 F (mm) 8.0 F1 (mm) 37.5 H (mm) 45.5 H1 (mm) 53.0 H2 (mm) 22.5 K1 M12x1,25 L (mm) 68                                                                                                                                                                                                                                                                                                      | D2        | M8       |
| D5                                                                                                                                                                                                                                                                                                                                                                                                                                                    | D3        | M8       |
| Ø D8 (mm) 6 D9 (mm) 10 D10 (mm) 22 E1 G1\8 F (mm) 8.0 F1 (mm) 37.5 H (mm) 45.5 H1 (mm) 53.0 H2 (mm) 22.5 K1 M12x1,25 L (mm) 68                                                                                                                                                                                                                                                                                                                        | Ø D4 (mm) | 6        |
| D9 (mm) 10 D10 (mm) 22 E1 G1\8 F (mm) 8.0 F1 (mm) 37.5 H (mm) 45.5 H1 (mm) 53.0 H2 (mm) 22.5 K1 M12x1,25 L (mm) 68                                                                                                                                                                                                                                                                                                                                    | D5        | M6       |
| D10 (mm) 22 E1 G1\8 F (mm) 8.0 F1 (mm) 37.5 H (mm) 45.5 H1 (mm) 53.0 H2 (mm) 22.5 K1 M12x1,25 L (mm) 68                                                                                                                                                                                                                                                                                                                                               | Ø D8 (mm) | 6        |
| E1 G1\8 F (mm) 8.0 F1 (mm) 37.5 H (mm) 45.5 H1 (mm) 53.0 H2 (mm) 22.5 K1 M12x1,25 L (mm) 68                                                                                                                                                                                                                                                                                                                                                           | D9 (mm)   | 10       |
| F (mm)       8.0         F1 (mm)       37.5         H (mm)       45.5         H1 (mm)       53.0         H2 (mm)       22.5         K1       M12x1,25         L (mm)       68                                                                                                                                                                                                                                                                         | D10 (mm)  | 22       |
| F1 (mm) 37.5 H (mm) 45.5 H1 (mm) 53.0 H2 (mm) 22.5 K1 M12x1,25 L (mm) 68                                                                                                                                                                                                                                                                                                                                                                              | E1        | G1\8     |
| H (mm) 45.5<br>H1 (mm) 53.0<br>H2 (mm) 22.5<br>K1 M12x1,25<br>L (mm) 68                                                                                                                                                                                                                                                                                                                                                                               | F (mm)    | 8.0      |
| H1 (mm) 53.0<br>H2 (mm) 22.5<br>K1 M12x1,25<br>L (mm) 68                                                                                                                                                                                                                                                                                                                                                                                              | F1 (mm)   | 37.5     |
| H2 (mm) 22.5<br>K1 M12x1,25<br>L (mm) 68                                                                                                                                                                                                                                                                                                                                                                                                              | H (mm)    | 45.5     |
| K1     M12x1,25       L (mm)     68                                                                                                                                                                                                                                                                                                                                                                                                                   | H1 (mm)   | 53.0     |
| L (mm) 68                                                                                                                                                                                                                                                                                                                                                                                                                                             | H2 (mm)   | 22.5     |
| ,                                                                                                                                                                                                                                                                                                                                                                                                                                                     | K1        | M12x1,25 |
| <b>L1 (mm)</b> 50                                                                                                                                                                                                                                                                                                                                                                                                                                     | L (mm)    | 68       |
|                                                                                                                                                                                                                                                                                                                                                                                                                                                       | L1 (mm)   | 50       |
| <b>L2 (mm)</b> 71.0                                                                                                                                                                                                                                                                                                                                                                                                                                   | L2 (mm)   | 71.0     |
| L3 (mm) 20                                                                                                                                                                                                                                                                                                                                                                                                                                            | L3 (mm)   | 20       |
| <b>L4 (mm)</b> 29.7                                                                                                                                                                                                                                                                                                                                                                                                                                   | L4 (mm)   | 29.7     |
| T (mm) 12                                                                                                                                                                                                                                                                                                                                                                                                                                             | T (mm)    | 12       |
| T1 (mm) 24                                                                                                                                                                                                                                                                                                                                                                                                                                            | T1 (mm)   | 24       |

| T2 (mm)  | 4  |
|----------|----|
| SW1 (mm) | 13 |