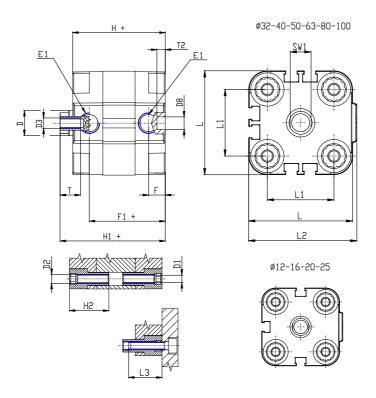

## **DIMENSIONS**

| Ø D (mm)  | 16       |
|-----------|----------|
| Ø D1 (mm) | 6.5      |
| D2        | M8       |
| D3        | M8       |
| Ø D4 (mm) | 6        |
| D5        | M6       |
| Ø D8 (mm) | 6        |
| D9 (mm)   | 10       |
| D10 (mm)  | 22       |
| E1        | G1\8     |
| F (mm)    | 8.0      |
| F1 (mm)   | 37.5     |
| H (mm)    | 45.5     |
| H1 (mm)   | 53.0     |
| H2 (mm)   | 22.5     |
| K1        | M12x1,25 |
| L (mm)    | 68       |
| L1 (mm)   | 50       |
| L2 (mm)   | 71.0     |
| L3 (mm)   | 20       |
| L4 (mm)   | 29.7     |
| T (mm)    | 12       |
| T1 (mm)   | 24       |
|           |          |

| T2 (mm)  | 4  |
|----------|----|
| SW1 (mm) | 13 |