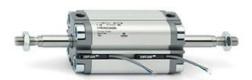

## **Compact cylinders - Series 31**

Product code: 31F2A050A100

Datasheet creation date: 07/03/2025 20:00

Check the most updated document online 3 click here

## **Compact cylinders - Series 31**

Product code: 31F2A050A100

## TECHNICAL DATA

| Series             | 31                                                             |
|--------------------|----------------------------------------------------------------|
| Version            | F=female rod thread                                            |
| Operation          | 2=double-acting                                                |
| Diameter (mm)      | 50                                                             |
| Stroke type        | standard                                                       |
| Stroke (mm)        | 100                                                            |
| Rod seals material | -                                                              |
| Materials          | A = rolled stainless steel AISI 303 rod tube profile aluminium |
| Construction       | A = standard                                                   |