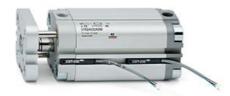

## **Compact cylinders - Series 31**

Product code: 31F2A050A100

Datasheet creation date: 07/03/2025 20:00

Check the most updated document online 3 click here

## **Compact cylinders - Series 31**

Product code: 31F2A050A100

## TECHNICAL DATA

| Series             | 31                                                             |
|--------------------|----------------------------------------------------------------|
| Version            | F=female rod thread                                            |
| Operation          | 2=double-acting                                                |
| Diameter (mm)      | 50                                                             |
| Stroke type        | standard                                                       |
| Stroke (mm)        | 100                                                            |
| Rod seals material | -                                                              |
| Materials          | A = rolled stainless steel AISI 303 rod tube profile aluminium |
| Construction       | A = standard                                                   |