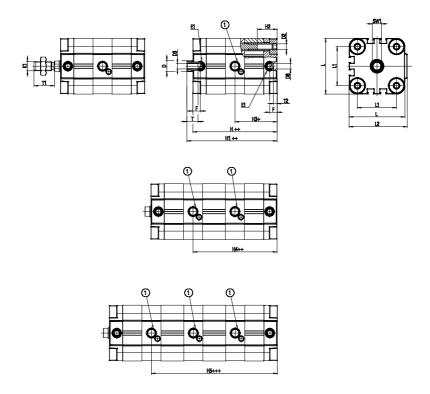

## DIMENSIONS

| ØD (mm)  | 16       |
|----------|----------|
| D2       | M8       |
| D3       | M8       |
| ØD8 (mm) | 6        |
| E1       | G1\8     |
| F (mm)   | 8.0      |
| H (mm)   | 47.0     |
| H1 (mm)  | 90.5     |
| H2 (mm)  | 18.0     |
| H3 (mm)  | 77.0     |
| H4 (mm)  | 0.0      |
| K1       | M12x1,25 |
| L (mm)   | 68       |
| L1 (mm)  | 50       |
| L2 (mm)  | 71.0     |
| T (mm)   | 12       |
| T1 (mm)  | 24       |
| T2 (mm)  | 4        |
| SW1 (mm) | 13       |