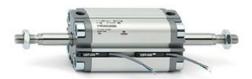

## **Compact cylinders - Series 31**

Product code: 31F2A050A120

Datasheet creation date: 07/03/2025 20:00

Check the most updated document online 3 click here

## TECHNICAL DATA

| Series             | 31                                                             |
|--------------------|----------------------------------------------------------------|
| Version            | F=female rod thread                                            |
| Operation          | 2=double-acting                                                |
| Diameter (mm)      | 50                                                             |
| Stroke type        | standard                                                       |
| Stroke (mm)        | 120                                                            |
| Rod seals material | -                                                              |
| Materials          | A = rolled stainless steel AISI 303 rod tube profile aluminium |
| Construction       | A = standard                                                   |

## **Compact cylinders - Series 31**

Product code: 31F2A050A120