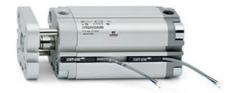

## **Compact cylinders - Series 31**

Product code: 31F2A050A120

Datasheet creation date: 07/03/2025 20:00

Check the most updated document online 3 click here

## TECHNICAL DATA

| Series             | 31                                                             |
|--------------------|----------------------------------------------------------------|
| Version            | F=female rod thread                                            |
| Operation          | 2=double-acting                                                |
| Diameter (mm)      | 50                                                             |
| Stroke type        | standard                                                       |
| Stroke (mm)        | 120                                                            |
| Rod seals material | -                                                              |
| Materials          | A = rolled stainless steel AISI 303 rod tube profile aluminium |
| Construction       | A = standard                                                   |

## **Compact cylinders - Series 31**

Product code: 31F2A050A120