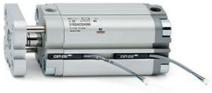

# **Compact cylinders - Series 31**

Product code: 31F2A050A120W

### TECHNICAL DATA

| Series             | 31                                                             |
|--------------------|----------------------------------------------------------------|
| Version            | F=female rod thread                                            |
| Operation          | 2=double-acting                                                |
| Diameter (mm)      | 50                                                             |
| Stroke type        | standard                                                       |
| Stroke (mm)        | 120                                                            |
| Rod seals material | W = seals in FKM for high temperatures (140°C),                |
| Materials          | A = rolled stainless steel AISI 303 rod tube profile aluminium |
| Construction       | A = standard                                                   |