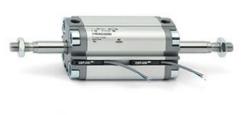

# **Compact cylinders - Series 31**

Product code: 31F2A050A120W

### TECHNICAL DATA

| Series             | 31                                                             |
|--------------------|----------------------------------------------------------------|
| Version            | F=female rod thread                                            |
| Operation          | 2=double-acting                                                |
| Diameter (mm)      | 50                                                             |
| Stroke type        | standard                                                       |
| Stroke (mm)        | 120                                                            |
| Rod seals material | W = seals in FKM for high temperatures (140°C),                |
| Materials          | A = rolled stainless steel AISI 303 rod tube profile aluminium |
| Construction       | A = standard                                                   |