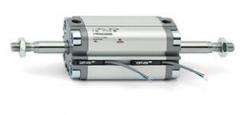

# **Compact cylinders - Series 31**

Product code: 31F2A050A125

### TECHNICAL DATA

| Series             | 31                                                             |
|--------------------|----------------------------------------------------------------|
| Version            | F=female rod thread                                            |
| Operation          | 2=double-acting                                                |
| Diameter (mm)      | 50                                                             |
| Stroke type        | variable                                                       |
| Stroke (mm)        | 125                                                            |
| Rod seals material | -                                                              |
| Materials          | A = rolled stainless steel AISI 303 rod tube profile aluminium |
| Construction       | A = standard                                                   |