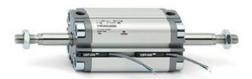

## **Compact cylinders - Series 31**

Product code: 31F2A050A140

Datasheet creation date: 07/03/2025 20:00

Check the most updated document online 3 click here

## TECHNICAL DATA

| Series             | 31                                                             |
|--------------------|----------------------------------------------------------------|
| Version            | F=female rod thread                                            |
| Operation          | 2=double-acting                                                |
| Diameter (mm)      | 50                                                             |
| Stroke type        | standard                                                       |
| Stroke (mm)        | 140                                                            |
| Rod seals material | -                                                              |
| Materials          | A = rolled stainless steel AISI 303 rod tube profile aluminium |
| Construction       | A = standard                                                   |

## **Compact cylinders - Series 31**

Product code: 31F2A050A140