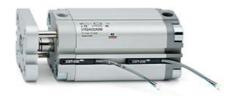

## **Compact cylinders - Series 31**

Product code: 31F2A050A140

Datasheet creation date: 07/03/2025 20:00

Check the most updated document online 3 click here

## TECHNICAL DATA

| Series             | 31                                                             |
|--------------------|----------------------------------------------------------------|
| Version            | F=female rod thread                                            |
| Operation          | 2=double-acting                                                |
| Diameter (mm)      | 50                                                             |
| Stroke type        | standard                                                       |
| Stroke (mm)        | 140                                                            |
| Rod seals material | -                                                              |
| Materials          | A = rolled stainless steel AISI 303 rod tube profile aluminium |
| Construction       | A = standard                                                   |

## **Compact cylinders - Series 31**

Product code: 31F2A050A140