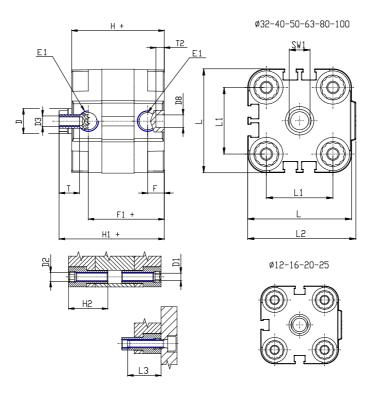

## **DIMENSIONS**

| Ø D (mm)  | 16       |
|-----------|----------|
| Ø D1 (mm) | 6.5      |
| D2        | M8       |
| D3        | M8       |
| Ø D4 (mm) | 6        |
| D5        | M6       |
| Ø D8 (mm) | 6        |
| D9 (mm)   | 10       |
| D10 (mm)  | 22       |
| E1        | G1\8     |
| F (mm)    | 8.0      |
| F1 (mm)   | 37.5     |
| H (mm)    | 45.5     |
| H1 (mm)   | 53.0     |
| H2 (mm)   | 22.5     |
| K1        | M12x1,25 |
| L (mm)    | 68       |
| L1 (mm)   | 50       |
| L2 (mm)   | 71.0     |
| L3 (mm)   | 20       |
| L4 (mm)   | 29.7     |
| T (mm)    | 12       |
| T1 (mm)   | 24       |

| T2 (mm)  | 4  |
|----------|----|
| SW1 (mm) | 13 |