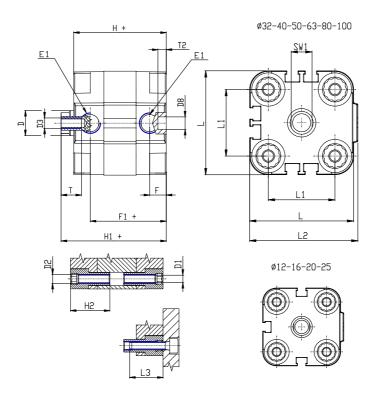

## **DIMENSIONS**

| Ø D (mm)  | 16       |
|-----------|----------|
| Ø D1 (mm) | 6.5      |
| D2        | M8       |
| D3        | M8       |
| Ø D4 (mm) | 6        |
| D5        | M6       |
| Ø D8 (mm) | 6        |
| D9 (mm)   | 10       |
| D10 (mm)  | 22       |
| E1        | G1\8     |
| F (mm)    | 8.0      |
| F1 (mm)   | 37.5     |
| H (mm)    | 45.5     |
| H1 (mm)   | 53.0     |
| H2 (mm)   | 22.5     |
| K1        | M12x1,25 |
| L (mm)    | 68       |
| L1 (mm)   | 50       |
| L2 (mm)   | 71.0     |
| L3 (mm)   | 20       |
| L4 (mm)   | 29.7     |
| T (mm)    | 12       |
| T1 (mm)   | 24       |

| T2 (mm)  | 4  |
|----------|----|
| SW1 (mm) | 13 |