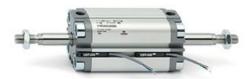

## **Compact cylinders - Series 31**

Product code: 31F2A050A260

Datasheet creation date: 07/03/2025 20:00

Check the most updated document online 3 click here

## TECHNICAL DATA

| Series             | 31                                                             |
|--------------------|----------------------------------------------------------------|
| Version            | F=female rod thread                                            |
| Operation          | 2=double-acting                                                |
| Diameter (mm)      | 50                                                             |
| Stroke type        | standard                                                       |
| Stroke (mm)        | 260                                                            |
| Rod seals material | -                                                              |
| Materials          | A = rolled stainless steel AISI 303 rod tube profile aluminium |
| Construction       | A = standard                                                   |

## **Compact cylinders - Series 31**

Product code: 31F2A050A260