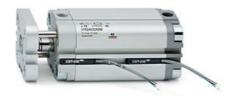

## **Compact cylinders - Series 31**

Product code: 31F2A050A260

Datasheet creation date: 07/03/2025 20:00

Check the most updated document online 3 click here

## TECHNICAL DATA

| Series             | 31                                                             |
|--------------------|----------------------------------------------------------------|
| Version            | F=female rod thread                                            |
| Operation          | 2=double-acting                                                |
| Diameter (mm)      | 50                                                             |
| Stroke type        | standard                                                       |
| Stroke (mm)        | 260                                                            |
| Rod seals material | -                                                              |
| Materials          | A = rolled stainless steel AISI 303 rod tube profile aluminium |
| Construction       | A = standard                                                   |

## **Compact cylinders - Series 31**

Product code: 31F2A050A260