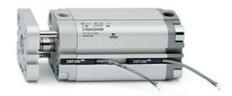

## **Compact cylinders - Series 31**

Product code: 31F2A050A300

Datasheet creation date: 07/03/2025 20:00

Check the most updated document online 3 click here

## TECHNICAL DATA

| Series             | 31                                                             |
|--------------------|----------------------------------------------------------------|
| Version            | F=female rod thread                                            |
| Operation          | 2=double-acting                                                |
| Diameter (mm)      | 50                                                             |
| Stroke type        | standard                                                       |
| Stroke (mm)        | 300                                                            |
| Rod seals material | -                                                              |
| Materials          | A = rolled stainless steel AISI 303 rod tube profile aluminium |
| Construction       | A = standard                                                   |

## **Compact cylinders - Series 31**

Product code: 31F2A050A300