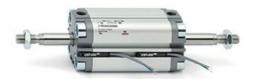

## **Compact cylinders - Series 31**

Product code: 31F2A050A300

Datasheet creation date: 07/03/2025 20:00

Check the most updated document online 3 click here

## TECHNICAL DATA

| Series             | 31                                                             |
|--------------------|----------------------------------------------------------------|
| Version            | F=female rod thread                                            |
| Operation          | 2=double-acting                                                |
| Diameter (mm)      | 50                                                             |
| Stroke type        | standard                                                       |
| Stroke (mm)        | 300                                                            |
| Rod seals material | -                                                              |
| Materials          | A = rolled stainless steel AISI 303 rod tube profile aluminium |
| Construction       | A = standard                                                   |

## **Compact cylinders - Series 31**

Product code: 31F2A050A300