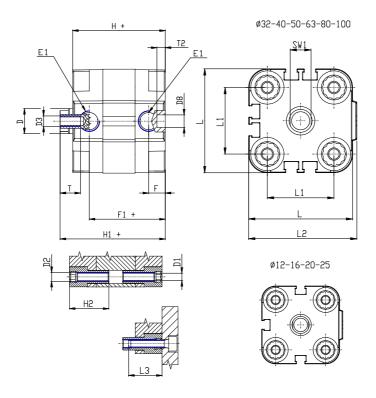

## **DIMENSIONS**

| Ø D (mm)  | 16       |
|-----------|----------|
| Ø D1 (mm) | 8.5      |
| D2        | M10      |
| D3        | M8       |
| Ø D4 (mm) | 6        |
| D5        | M6       |
| Ø D8 (mm) | 8        |
| D9 (mm)   | 10       |
| D10 (mm)  | 22       |
| E1        | G1\8     |
| F (mm)    | 8.0      |
| F1 (mm)   | 42.0     |
| H (mm)    | 50.0     |
| H1 (mm)   | 57.5     |
| H2 (mm)   | 24.5     |
| K1        | M12x1,25 |
| L (mm)    | 87       |
| L1 (mm)   | 62       |
| L2 (mm)   | 91.0     |
| L3 (mm)   | 25       |
| L4 (mm)   | 35.4     |
| T (mm)    | 12       |
| T1 (mm)   | 24       |

| T2 (mm)  | 4  |
|----------|----|
| SW1 (mm) | 13 |