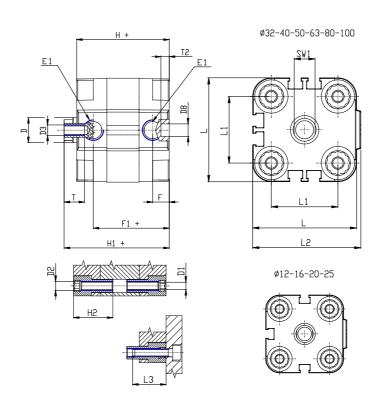

### DIMENSIONS

| Ø D (mm)  | 16       |
|-----------|----------|
| Ø D1 (mm) | 8.5      |
| D2        | M10      |
| D3        | M8       |
| Ø D4 (mm) | 6        |
| D5        | M6       |
| Ø D8 (mm) | 8        |
| D9 (mm)   | 10       |
| D10 (mm)  | 22       |
| E1        | G1\8     |
| F (mm)    | 8.0      |
| F1 (mm)   | 42.0     |
| H (mm)    | 50.0     |
| H1 (mm)   | 57.5     |
| H2 (mm)   | 24.5     |
| К1        | M12x1,25 |
| L (mm)    | 87       |
| L1 (mm)   | 62       |
| L2 (mm)   | 91.0     |
| L3 (mm)   | 25       |
| L4 (mm)   | 35.4     |
| T (mm)    | 12       |
| T1 (mm)   | 24       |

| T2 (mm)  | 4  |
|----------|----|
| SW1 (mm) | 13 |