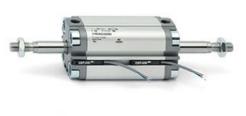

# **Compact cylinders - Series 31**

Product code: 31F2A063A006

### TECHNICAL DATA

| Series             | 31                                                             |
|--------------------|----------------------------------------------------------------|
| Version            | F=female rod thread                                            |
| Operation          | 2=double-acting                                                |
| Diameter (mm)      | 63                                                             |
| Stroke type        | variable                                                       |
| Stroke (mm)        | 6                                                              |
| Rod seals material | -                                                              |
| Materials          | A = rolled stainless steel AISI 303 rod tube profile aluminium |
| Construction       | A = standard                                                   |