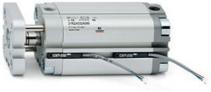

# **Compact cylinders - Series 31**

Product code: 31F2A063A006

### TECHNICAL DATA

| Series             | 31                                                             |
|--------------------|----------------------------------------------------------------|
| Version            | F=female rod thread                                            |
| Operation          | 2=double-acting                                                |
| Diameter (mm)      | 63                                                             |
| Stroke type        | variable                                                       |
| Stroke (mm)        | 6                                                              |
| Rod seals material | -                                                              |
| Materials          | A = rolled stainless steel AISI 303 rod tube profile aluminium |
| Construction       | A = standard                                                   |