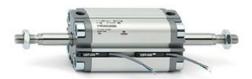

## **Compact cylinders - Series 31**

Product code: 31F2A063A010

Datasheet creation date: 07/03/2025 20:02

Check the most updated document online 3 click here

## **Compact cylinders - Series 31**

Product code: 31F2A063A010

## TECHNICAL DATA

| Series             | 31                                                             |
|--------------------|----------------------------------------------------------------|
| Version            | F=female rod thread                                            |
| Operation          | 2=double-acting                                                |
| Diameter (mm)      | 63                                                             |
| Stroke type        | standard                                                       |
| Stroke (mm)        | 10                                                             |
| Rod seals material | •                                                              |
| Materials          | A = rolled stainless steel AISI 303 rod tube profile aluminium |
| Construction       | A = standard                                                   |