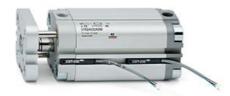

## **Compact cylinders - Series 31**

Product code: 31F2A063A010

Datasheet creation date: 07/03/2025 20:02

Check the most updated document online 3 click here

## **Compact cylinders - Series 31**

Product code: 31F2A063A010

## TECHNICAL DATA

| Series             | 31                                                             |
|--------------------|----------------------------------------------------------------|
| Version            | F=female rod thread                                            |
| Operation          | 2=double-acting                                                |
| Diameter (mm)      | 63                                                             |
| Stroke type        | standard                                                       |
| Stroke (mm)        | 10                                                             |
| Rod seals material | •                                                              |
| Materials          | A = rolled stainless steel AISI 303 rod tube profile aluminium |
| Construction       | A = standard                                                   |