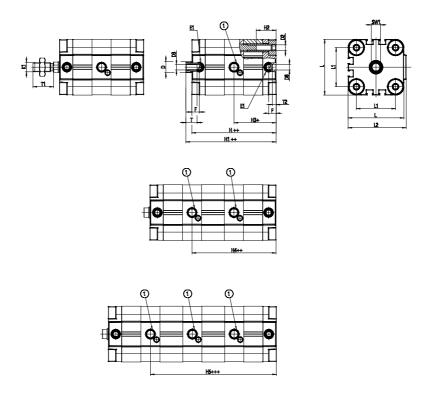

## DIMENSIONS

| ØD (mm)  | 16       |
|----------|----------|
| D2       | M10      |
| D3       | M8       |
| ØD8 (mm) | 8        |
| E1       | G1\8     |
| F (mm)   | 8.0      |
| H (mm)   | 50.0     |
| H1 (mm)  | 100.5    |
| H2 (mm)  | 26.0     |
| H3 (mm)  | 81.5     |
| H4 (mm)  | 0.0      |
| K1       | M12x1,25 |
| L (mm)   | 87       |
| L1 (mm)  | 62       |
| L2 (mm)  | 91.0     |
| T (mm)   | 12       |
| T1 (mm)  | 24       |
| T2 (mm)  | 4        |
| SW1 (mm) | 13       |