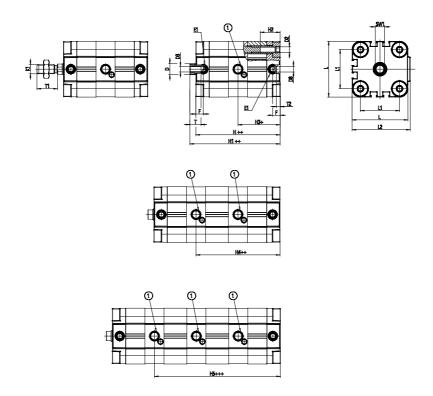

## DIMENSIONS

| ØD (mm)  | 16       |
|----------|----------|
| D2       | M10      |
| D3       | M8       |
| ØD8 (mm) | 8        |
| E1       | G1\8     |
| F (mm)   | 8.0      |
| H (mm)   | 50.0     |
| H1 (mm)  | 100.5    |
| H2 (mm)  | 26.0     |
| H3 (mm)  | 81.5     |
| H4 (mm)  | 0.0      |
| K1       | M12x1,25 |
| L (mm)   | 87       |
| L1 (mm)  | 62       |
| L2 (mm)  | 91.0     |
| T (mm)   | 12       |
| T1 (mm)  | 24       |
| T2 (mm)  | 4        |
| SW1 (mm) | 13       |