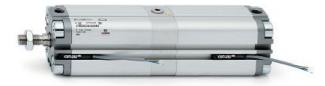

# Compact cylinders, Tandem version - Series 31

Product code: 31F2A063A015N4

### TECHNICAL DATA

| Series        | 31                                                             |
|---------------|----------------------------------------------------------------|
| Version       | F=female rod thread                                            |
| Operation     | 2=double-acting                                                |
| Materials     | A = rolled stainless steel AISI 303 rod tube profile aluminium |
| Diameter (mm) | 63                                                             |
| Construction  | A = standard                                                   |
| Stages        | 4 = 4 stages                                                   |
| Stroke (mm)   | 15                                                             |