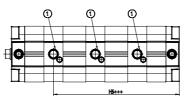

## DIMENSIONS

| ØD (mm)  | 16       |
|----------|----------|
|          |          |
| D2       | M10      |
| D3       | M8       |
| ØD8 (mm) | 8        |
| E1       | G1\8     |
| F (mm)   | 8.0      |
| H (mm)   | 50.0     |
| H1 (mm)  | 100.5    |
| H2 (mm)  | 26.0     |
| H3 (mm)  | 81.5     |
| H4 (mm)  | 0.0      |
| К1       | M12x1,25 |
| L (mm)   | 87       |
| L1 (mm)  | 62       |
| L2 (mm)  | 91.0     |
| T (mm)   | 12       |
| T1 (mm)  | 24       |
| T2 (mm)  | 4        |
| SW1 (mm) | 13       |