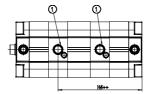

## DIMENSIONS

| ØD (mm)  | 16       |
|----------|----------|
|          |          |
| D2       | M10      |
| D3       | M8       |
| ØD8 (mm) | 8        |
| E1       | G1\8     |
| F (mm)   | 8.0      |
| H (mm)   | 50.0     |
| H1 (mm)  | 100.5    |
| H2 (mm)  | 26.0     |
| H3 (mm)  | 81.5     |
| H4 (mm)  | 0.0      |
| К1       | M12x1,25 |
| L (mm)   | 87       |
| L1 (mm)  | 62       |
| L2 (mm)  | 91.0     |
| T (mm)   | 12       |
| T1 (mm)  | 24       |
| T2 (mm)  | 4        |
| SW1 (mm) | 13       |