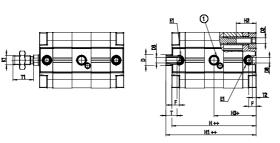

## DIMENSIONS

| ØD (mm)  | 16       |
|----------|----------|
|          |          |
| D2       | M10      |
| D3       | M8       |
| ØD8 (mm) | 8        |
| E1       | G1\8     |
| F (mm)   | 8.0      |
| H (mm)   | 50.0     |
| H1 (mm)  | 100.5    |
| H2 (mm)  | 26.0     |
| H3 (mm)  | 81.5     |
| H4 (mm)  | 0.0      |
| К1       | M12x1,25 |
| L (mm)   | 87       |
| L1 (mm)  | 62       |
| L2 (mm)  | 91.0     |
| T (mm)   | 12       |
| T1 (mm)  | 24       |
| T2 (mm)  | 4        |
| SW1 (mm) | 13       |