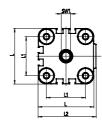

## DIMENSIONS

| ØD (mm)  | 16       |
|----------|----------|
|          |          |
| D2       | M10      |
| D3       | M8       |
| ØD8 (mm) | 8        |
| E1       | G1\8     |
| F (mm)   | 8.0      |
| H (mm)   | 50.0     |
| H1 (mm)  | 100.5    |
| H2 (mm)  | 26.0     |
| H3 (mm)  | 81.5     |
| H4 (mm)  | 0.0      |
| К1       | M12x1,25 |
| L (mm)   | 87       |
| L1 (mm)  | 62       |
| L2 (mm)  | 91.0     |
| T (mm)   | 12       |
| T1 (mm)  | 24       |
| T2 (mm)  | 4        |
| SW1 (mm) | 13       |