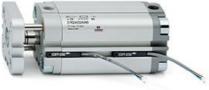

# **Compact cylinders - Series 31**

Product code: 31F2A063A015W

### TECHNICAL DATA

| Series             | 31                                                             |  |
|--------------------|----------------------------------------------------------------|--|
| Version            | F=female rod thread                                            |  |
| Operation          | 2=double-acting                                                |  |
| Diameter (mm)      | 63                                                             |  |
| Stroke type        | standard                                                       |  |
| Stroke (mm)        | 15                                                             |  |
| Rod seals material | W = seals in FKM for high temperatures (140°C),                |  |
| Materials          | A = rolled stainless steel AISI 303 rod tube profile aluminium |  |
| Construction       | A = standard                                                   |  |