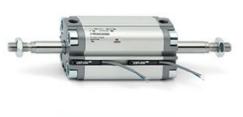

# **Compact cylinders - Series 31**

Product code: 31F2A063A015W

### TECHNICAL DATA

| Series             | 31                                                             |  |
|--------------------|----------------------------------------------------------------|--|
| Version            | F=female rod thread                                            |  |
| Operation          | 2=double-acting                                                |  |
| Diameter (mm)      | 63                                                             |  |
| Stroke type        | standard                                                       |  |
| Stroke (mm)        | 15                                                             |  |
| Rod seals material | W = seals in FKM for high temperatures (140°C),                |  |
| Materials          | A = rolled stainless steel AISI 303 rod tube profile aluminium |  |
| Construction       | A = standard                                                   |  |