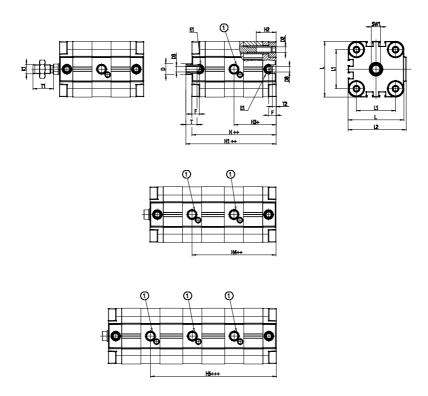

## DIMENSIONS

| ØD (mm)  | 16       |
|----------|----------|
| D2       | M10      |
| D3       | M8       |
| ØD8 (mm) | 8        |
| E1       | G1\8     |
| F (mm)   | 8.0      |
| H (mm)   | 50.0     |
| H1 (mm)  | 100.5    |
| H2 (mm)  | 26.0     |
| H3 (mm)  | 81.5     |
| H4 (mm)  | 0.0      |
| K1       | M12x1,25 |
| L (mm)   | 87       |
| L1 (mm)  | 62       |
| L2 (mm)  | 91.0     |
| T (mm)   | 12       |
| T1 (mm)  | 24       |
| T2 (mm)  | 4        |
| SW1 (mm) | 13       |