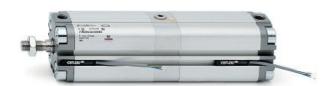

## Compact cylinders, Tandem version - Series 31

Product code: 31F2A063A020N4

Datasheet creation date: 07/03/2025 21:43

Check the most updated document online 3 click here

## TECHNICAL DATA

| Series        | 31                                                             |
|---------------|----------------------------------------------------------------|
| Version       | F=female rod thread                                            |
| Operation     | 2=double-acting                                                |
| Materials     | A = rolled stainless steel AISI 303 rod tube profile aluminium |
| Diameter (mm) | 63                                                             |
| Construction  | A = standard                                                   |
| Stages        | 4 = 4 stages                                                   |
| Stroke (mm)   | 20                                                             |