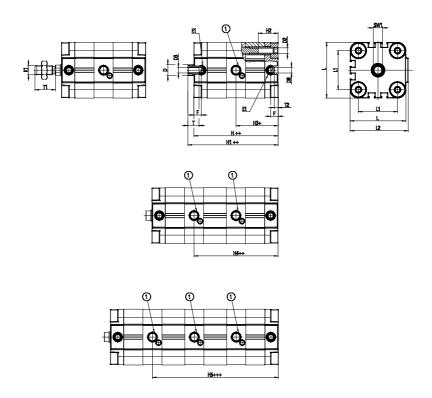

## DIMENSIONS

| ØD (mm)  | 16       |
|----------|----------|
| D2       | M10      |
| D3       | M8       |
| ØD8 (mm) | 8        |
| E1       | G1\8     |
| F (mm)   | 8.0      |
| H (mm)   | 50.0     |
| H1 (mm)  | 100.5    |
| H2 (mm)  | 26.0     |
| H3 (mm)  | 81.5     |
| H4 (mm)  | 0.0      |
| K1       | M12x1,25 |
| L (mm)   | 87       |
| L1 (mm)  | 62       |
| L2 (mm)  | 91.0     |
| T (mm)   | 12       |
| T1 (mm)  | 24       |
| T2 (mm)  | 4        |
| SW1 (mm) | 13       |