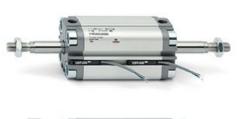

# **Compact cylinders - Series 31**

Product code: 31F2A063A020W

### TECHNICAL DATA

| Series             | 31                                                             |  |
|--------------------|----------------------------------------------------------------|--|
| Version            | F=female rod thread                                            |  |
| Operation          | 2=double-acting                                                |  |
| Diameter (mm)      | 63                                                             |  |
| Stroke type        | standard                                                       |  |
| Stroke (mm)        | 20                                                             |  |
| Rod seals material | W = seals in FKM for high temperatures (140°C),                |  |
| Materials          | A = rolled stainless steel AISI 303 rod tube profile aluminium |  |
| Construction       | A = standard                                                   |  |