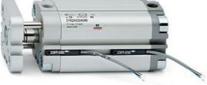

# **Compact cylinders - Series 31**

Product code: 31F2A063A020W

### TECHNICAL DATA

| Series             | 31                                                             |  |
|--------------------|----------------------------------------------------------------|--|
| Version            | F=female rod thread                                            |  |
| Operation          | 2=double-acting                                                |  |
| Diameter (mm)      | 63                                                             |  |
| Stroke type        | standard                                                       |  |
| Stroke (mm)        | 20                                                             |  |
| Rod seals material | W = seals in FKM for high temperatures (140°C),                |  |
| Materials          | A = rolled stainless steel AISI 303 rod tube profile aluminium |  |
| Construction       | A = standard                                                   |  |