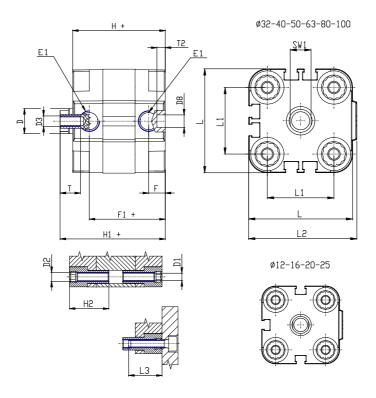

## DIMENSIONS

| Ø D (mm)  | 16       |
|-----------|----------|
| Ø D1 (mm) | 8.5      |
| D2        | M10      |
| D3        | M8       |
| Ø D4 (mm) | 6        |
| D5        | M6       |
| Ø D8 (mm) | 8        |
| D9 (mm)   | 10       |
| D10 (mm)  | 22       |
| E1        | G1\8     |
| F (mm)    | 8.0      |
| F1 (mm)   | 42.0     |
| H (mm)    | 50.0     |
| H1 (mm)   | 57.5     |
| H2 (mm)   | 24.5     |
| K1        | M12x1,25 |
| L (mm)    | 87       |
| L1 (mm)   | 62       |
| L2 (mm)   | 91.0     |
| L3 (mm)   | 25       |
| L4 (mm)   | 35.4     |
| T (mm)    | 12       |
| T1 (mm)   | 24       |

| T2 (mm)  | 4  |
|----------|----|
| SW1 (mm) | 13 |