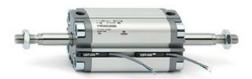

## **Compact cylinders - Series 31**

Product code: 31F2A063A030

Datasheet creation date: 07/03/2025 20:02

Check the most updated document online 3 click here

## **Compact cylinders - Series 31**

Product code: 31F2A063A030

## TECHNICAL DATA

| Series             | 31                                                             |
|--------------------|----------------------------------------------------------------|
| Version            | F=female rod thread                                            |
| Operation          | 2=double-acting                                                |
| Diameter (mm)      | 63                                                             |
| Stroke type        | standard                                                       |
| Stroke (mm)        | 30                                                             |
| Rod seals material | -                                                              |
| Materials          | A = rolled stainless steel AISI 303 rod tube profile aluminium |
| Construction       | A = standard                                                   |