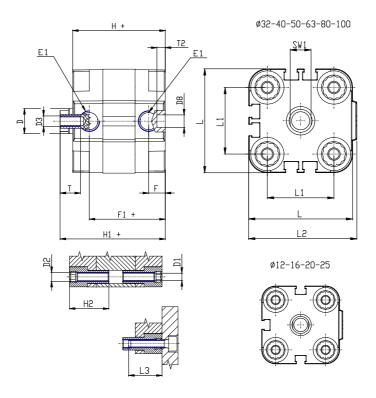

## **DIMENSIONS**

| Ø D (mm)  | 16       |
|-----------|----------|
| Ø D1 (mm) | 8.5      |
| D2        | M10      |
| D3        | M8       |
| Ø D4 (mm) | 6        |
| D5        | M6       |
| Ø D8 (mm) | 8        |
| D9 (mm)   | 10       |
| D10 (mm)  | 22       |
| E1        | G1\8     |
| F (mm)    | 8.0      |
| F1 (mm)   | 42.0     |
| H (mm)    | 50.0     |
| H1 (mm)   | 57.5     |
| H2 (mm)   | 24.5     |
| K1        | M12x1,25 |
| L (mm)    | 87       |
| L1 (mm)   | 62       |
| L2 (mm)   | 91.0     |
| L3 (mm)   | 25       |
| L4 (mm)   | 35.4     |
| T (mm)    | 12       |
| T1 (mm)   | 24       |
|           |          |

| T2 (mm)  | 4  |
|----------|----|
| SW1 (mm) | 13 |