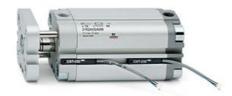

## **Compact cylinders - Series 31**

Product code: 31F2A063A030

Datasheet creation date: 07/03/2025 20:02

Check the most updated document online 3 click here

## **Compact cylinders - Series 31**

Product code: 31F2A063A030

## TECHNICAL DATA

| Series             | 31                                                             |
|--------------------|----------------------------------------------------------------|
| Version            | F=female rod thread                                            |
| Operation          | 2=double-acting                                                |
| Diameter (mm)      | 63                                                             |
| Stroke type        | standard                                                       |
| Stroke (mm)        | 30                                                             |
| Rod seals material | -                                                              |
| Materials          | A = rolled stainless steel AISI 303 rod tube profile aluminium |
| Construction       | A = standard                                                   |