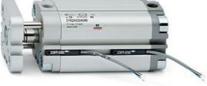

# **Compact cylinders - Series 31**

Product code: 31F2A063A030W

### TECHNICAL DATA

| Series             | 31                                                             |  |
|--------------------|----------------------------------------------------------------|--|
| Version            | F=female rod thread                                            |  |
| Operation          | 2=double-acting                                                |  |
| Diameter (mm)      | 63                                                             |  |
| Stroke type        | standard                                                       |  |
| Stroke (mm)        | 30                                                             |  |
| Rod seals material | W = seals in FKM for high temperatures (140°C),                |  |
| Materials          | A = rolled stainless steel AISI 303 rod tube profile aluminium |  |
| Construction       | A = standard                                                   |  |