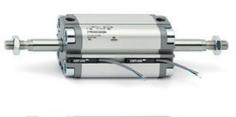

# **Compact cylinders - Series 31**

Product code: 31F2A063A030W

### TECHNICAL DATA

| Series             | 31                                                             |  |
|--------------------|----------------------------------------------------------------|--|
| Version            | F=female rod thread                                            |  |
| Operation          | 2=double-acting                                                |  |
| Diameter (mm)      | 63                                                             |  |
| Stroke type        | standard                                                       |  |
| Stroke (mm)        | 30                                                             |  |
| Rod seals material | W = seals in FKM for high temperatures (140°C),                |  |
| Materials          | A = rolled stainless steel AISI 303 rod tube profile aluminium |  |
| Construction       | A = standard                                                   |  |