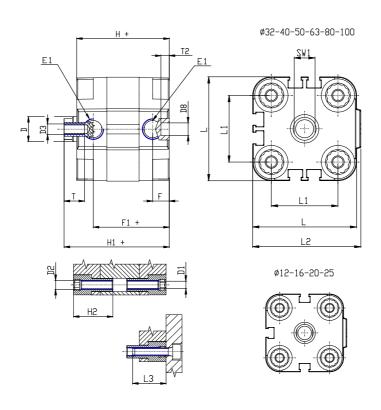

### DIMENSIONS

| Ø D (mm)  | 16       |
|-----------|----------|
| Ø D1 (mm) | 8.5      |
| D2        | M10      |
| D3        | M8       |
| Ø D4 (mm) | 6        |
| D5        | M6       |
| Ø D8 (mm) | 8        |
| D9 (mm)   | 10       |
| D10 (mm)  | 22       |
| E1        | G1\8     |
| F (mm)    | 8.0      |
| F1 (mm)   | 42.0     |
| H (mm)    | 50.0     |
| H1 (mm)   | 57.5     |
| H2 (mm)   | 24.5     |
| К1        | M12x1,25 |
| L (mm)    | 87       |
| L1 (mm)   | 62       |
| L2 (mm)   | 91.0     |
| L3 (mm)   | 25       |
| L4 (mm)   | 35.4     |
| T (mm)    | 12       |
| T1 (mm)   | 24       |

| T2 (mm)  | 4  |
|----------|----|
| SW1 (mm) | 13 |