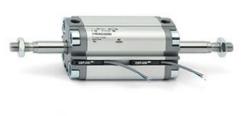

# **Compact cylinders - Series 31**

Product code: 31F2A063A040

### TECHNICAL DATA

| Series             | 31                                                             |
|--------------------|----------------------------------------------------------------|
| Version            | F=female rod thread                                            |
| Operation          | 2=double-acting                                                |
| Diameter (mm)      | 63                                                             |
| Stroke type        | standard                                                       |
| Stroke (mm)        | 40                                                             |
| Rod seals material | -                                                              |
| Materials          | A = rolled stainless steel AISI 303 rod tube profile aluminium |
| Construction       | A = standard                                                   |