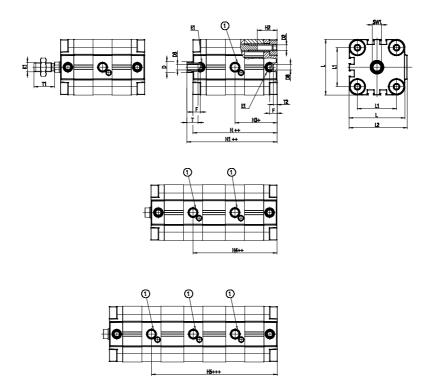

## DIMENSIONS

| ØD (mm)  | 16       |
|----------|----------|
| D2       | M10      |
| D3       | M8       |
| ØD8 (mm) | 8        |
| E1       | G1\8     |
| F (mm)   | 8.0      |
| H (mm)   | 50.0     |
| H1 (mm)  | 100.5    |
| H2 (mm)  | 26.0     |
| H3 (mm)  | 81.5     |
| H4 (mm)  | 0.0      |
| K1       | M12x1,25 |
| L (mm)   | 87       |
| L1 (mm)  | 62       |
| L2 (mm)  | 91.0     |
| T (mm)   | 12       |
| T1 (mm)  | 24       |
| T2 (mm)  | 4        |
| SW1 (mm) | 13       |