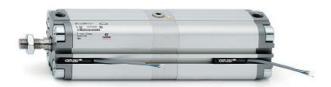

## Compact cylinders, Tandem version - Series 31

Product code: 31F2A063A040N2

Datasheet creation date: 07/03/2025 21:43

Check the most updated document online 3 click here

Product code: 31F2A063A040N2