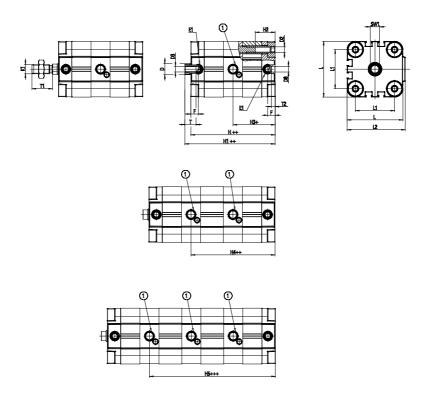

## DIMENSIONS

| ØD (mm)  | 16       |
|----------|----------|
| D2       | M10      |
| D3       | M8       |
| ØD8 (mm) | 8        |
| E1       | G1\8     |
| F (mm)   | 8.0      |
| H (mm)   | 50.0     |
| H1 (mm)  | 100.5    |
| H2 (mm)  | 26.0     |
| H3 (mm)  | 81.5     |
| H4 (mm)  | 0.0      |
| K1       | M12x1,25 |
| L (mm)   | 87       |
| L1 (mm)  | 62       |
| L2 (mm)  | 91.0     |
| T (mm)   | 12       |
| T1 (mm)  | 24       |
| T2 (mm)  | 4        |
| SW1 (mm) | 13       |