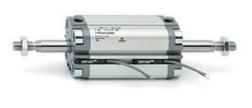

# **Compact cylinders - Series 31**

Product code: 31F2A063A050(15)

### TECHNICAL DATA

| Series             | 31                                                             |
|--------------------|----------------------------------------------------------------|
| Version            | F=female rod thread                                            |
| Operation          | 2=double-acting                                                |
| Diameter (mm)      | 63                                                             |
| Stroke type        | standard                                                       |
| Stroke (mm)        | 50                                                             |
| Rod seals material | -                                                              |
| Materials          | A = rolled stainless steel AISI 303 rod tube profile aluminium |
| Construction       | A = standard                                                   |