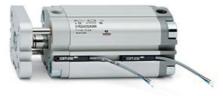

# **Compact cylinders - Series 31**

Product code: 31F2A063A050(15)

### TECHNICAL DATA

| Series             | 31                                                             |
|--------------------|----------------------------------------------------------------|
| Version            | F=female rod thread                                            |
| Operation          | 2=double-acting                                                |
| Diameter (mm)      | 63                                                             |
| Stroke type        | standard                                                       |
| Stroke (mm)        | 50                                                             |
| Rod seals material | -                                                              |
| Materials          | A = rolled stainless steel AISI 303 rod tube profile aluminium |
| Construction       | A = standard                                                   |