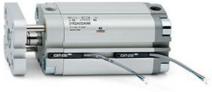

# **Compact cylinders - Series 31**

Product code: 31F2A063A050

### TECHNICAL DATA

| Series             | 31                                                             |
|--------------------|----------------------------------------------------------------|
| Version            | F=female rod thread                                            |
| Operation          | 2=double-acting                                                |
| Diameter (mm)      | 63                                                             |
| Stroke type        | standard                                                       |
| Stroke (mm)        | 50                                                             |
| Rod seals material | -                                                              |
| Materials          | A = rolled stainless steel AISI 303 rod tube profile aluminium |
| Construction       | A = standard                                                   |