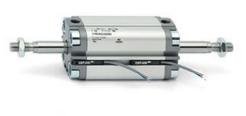

# **Compact cylinders - Series 31**

Product code: 31F2A063A050

### TECHNICAL DATA

| Series             | 31                                                             |
|--------------------|----------------------------------------------------------------|
| Version            | F=female rod thread                                            |
| Operation          | 2=double-acting                                                |
| Diameter (mm)      | 63                                                             |
| Stroke type        | standard                                                       |
| Stroke (mm)        | 50                                                             |
| Rod seals material | -                                                              |
| Materials          | A = rolled stainless steel AISI 303 rod tube profile aluminium |
| Construction       | A = standard                                                   |