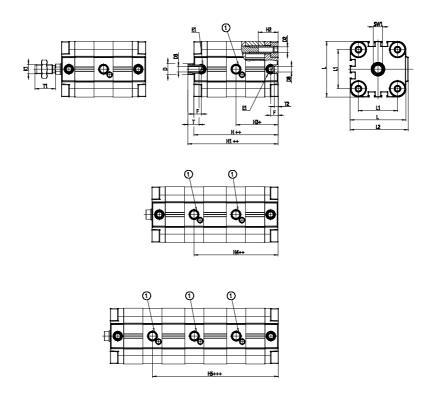

## DIMENSIONS

| ØD (mm)  | 16       |
|----------|----------|
| D2       | M10      |
| D3       | M8       |
| ØD8 (mm) | 8        |
| E1       | G1\8     |
| F (mm)   | 8.0      |
| H (mm)   | 50.0     |
| H1 (mm)  | 100.5    |
| H2 (mm)  | 26.0     |
| H3 (mm)  | 81.5     |
| H4 (mm)  | 0.0      |
| K1       | M12x1,25 |
| L (mm)   | 87       |
| L1 (mm)  | 62       |
| L2 (mm)  | 91.0     |
| T (mm)   | 12       |
| T1 (mm)  | 24       |
| T2 (mm)  | 4        |
| SW1 (mm) | 13       |