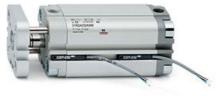

# **Compact cylinders - Series 31**

Product code: 31F2A063A050V

### TECHNICAL DATA

| Series             | 31                                                             |
|--------------------|----------------------------------------------------------------|
| Version            | F=female rod thread                                            |
| Operation          | 2=double-acting                                                |
| Diameter (mm)      | 63                                                             |
| Stroke type        | standard                                                       |
| Stroke (mm)        | 50                                                             |
| Rod seals material | V = rod seal FKM                                               |
| Materials          | A = rolled stainless steel AISI 303 rod tube profile aluminium |
| Construction       | A = standard                                                   |