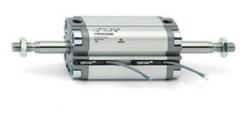

# **Compact cylinders - Series 31**

Product code: 31F2A063A050V

### TECHNICAL DATA

| Series             | 31                                                             |
|--------------------|----------------------------------------------------------------|
| Version            | F=female rod thread                                            |
| Operation          | 2=double-acting                                                |
| Diameter (mm)      | 63                                                             |
| Stroke type        | standard                                                       |
| Stroke (mm)        | 50                                                             |
| Rod seals material | V = rod seal FKM                                               |
| Materials          | A = rolled stainless steel AISI 303 rod tube profile aluminium |
| Construction       | A = standard                                                   |