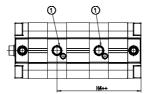

## DIMENSIONS

| ØD (mm)  | 16       |
|----------|----------|
| D2       | M10      |
|          |          |
| D3       | M8       |
| ØD8 (mm) | 8        |
| E1       | G1\8     |
| F (mm)   | 8.0      |
| H (mm)   | 50.0     |
| H1 (mm)  | 100.5    |
| H2 (mm)  | 26.0     |
| H3 (mm)  | 81.5     |
| H4 (mm)  | 0.0      |
| К1       | M12x1,25 |
| L (mm)   | 87       |
| L1 (mm)  | 62       |
| L2 (mm)  | 91.0     |
| T (mm)   | 12       |
| T1 (mm)  | 24       |
| T2 (mm)  | 4        |
| SW1 (mm) | 13       |