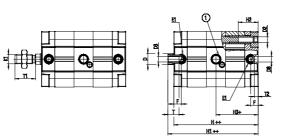

## DIMENSIONS

| ØD (mm)  | 16       |
|----------|----------|
| D2       | M10      |
|          |          |
| D3       | M8       |
| ØD8 (mm) | 8        |
| E1       | G1\8     |
| F (mm)   | 8.0      |
| H (mm)   | 50.0     |
| H1 (mm)  | 100.5    |
| H2 (mm)  | 26.0     |
| H3 (mm)  | 81.5     |
| H4 (mm)  | 0.0      |
| К1       | M12x1,25 |
| L (mm)   | 87       |
| L1 (mm)  | 62       |
| L2 (mm)  | 91.0     |
| T (mm)   | 12       |
| T1 (mm)  | 24       |
| T2 (mm)  | 4        |
| SW1 (mm) | 13       |