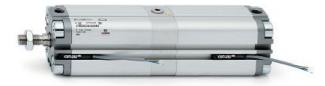

# Compact cylinders, Tandem version - Series 31

Product code: 31F2A063A060N2

### Compact cylinders, Tandem version - Series 31 Product code: 31F2A063A060N2