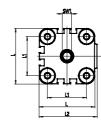

## DIMENSIONS

| ØD (mm)  | 16       |
|----------|----------|
| D2       | M10      |
|          |          |
| D3       | M8       |
| ØD8 (mm) | 8        |
| E1       | G1\8     |
| F (mm)   | 8.0      |
| H (mm)   | 50.0     |
| H1 (mm)  | 100.5    |
| H2 (mm)  | 26.0     |
| H3 (mm)  | 81.5     |
| H4 (mm)  | 0.0      |
| К1       | M12x1,25 |
| L (mm)   | 87       |
| L1 (mm)  | 62       |
| L2 (mm)  | 91.0     |
| T (mm)   | 12       |
| T1 (mm)  | 24       |
| T2 (mm)  | 4        |
| SW1 (mm) | 13       |