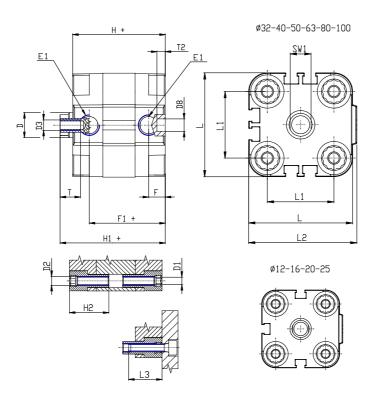

## **DIMENSIONS**

| Ø D (mm)  | 16       |
|-----------|----------|
| Ø D1 (mm) | 8.5      |
| D2        | M10      |
| D3        | M8       |
| Ø D4 (mm) | 6        |
| D5        | M6       |
| Ø D8 (mm) | 8        |
| D9 (mm)   | 10       |
| D10 (mm)  | 22       |
| E1        | G1\8     |
| F (mm)    | 8.0      |
| F1 (mm)   | 42.0     |
| H (mm)    | 50.0     |
| H1 (mm)   | 57.5     |
| H2 (mm)   | 24.5     |
| K1        | M12x1,25 |
| L (mm)    | 87       |
| L1 (mm)   | 62       |
| L2 (mm)   | 91.0     |
| L3 (mm)   | 25       |
| L4 (mm)   | 35.4     |
| T (mm)    | 12       |
| T1 (mm)   | 24       |

| T2 (mm)  | 4  |
|----------|----|
| SW1 (mm) | 13 |