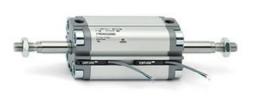

# **Compact cylinders - Series 31**

Product code: 31F2A063A075

## TECHNICAL DATA

| Series             | 31                                                             |
|--------------------|----------------------------------------------------------------|
| Version            | F=female rod thread                                            |
| Operation          | 2=double-acting                                                |
| Diameter (mm)      | 63                                                             |
| Stroke type        | variable                                                       |
| Stroke (mm)        | 75                                                             |
| Rod seals material | -                                                              |
| Materials          | A = rolled stainless steel AISI 303 rod tube profile aluminium |
| Construction       | A = standard                                                   |