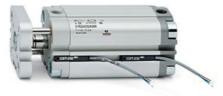

# **Compact cylinders - Series 31**

Product code: 31F2A063A075

## TECHNICAL DATA

| Series             | 31                                                             |
|--------------------|----------------------------------------------------------------|
| Version            | F=female rod thread                                            |
| Operation          | 2=double-acting                                                |
| Diameter (mm)      | 63                                                             |
| Stroke type        | variable                                                       |
| Stroke (mm)        | 75                                                             |
| Rod seals material | -                                                              |
| Materials          | A = rolled stainless steel AISI 303 rod tube profile aluminium |
| Construction       | A = standard                                                   |