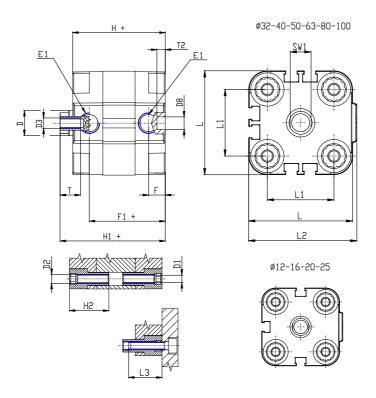

## **DIMENSIONS**

| Ø D (mm)  | 16       |
|-----------|----------|
| Ø D1 (mm) | 8.5      |
| D2        | M10      |
| D3        | M8       |
| Ø D4 (mm) | 6        |
| D5        | M6       |
| Ø D8 (mm) | 8        |
| D9 (mm)   | 10       |
| D10 (mm)  | 22       |
| E1        | G1\8     |
| F (mm)    | 8.0      |
| F1 (mm)   | 42.0     |
| H (mm)    | 50.0     |
| H1 (mm)   | 57.5     |
| H2 (mm)   | 24.5     |
| K1        | M12x1,25 |
| L (mm)    | 87       |
| L1 (mm)   | 62       |
| L2 (mm)   | 91.0     |
| L3 (mm)   | 25       |
| L4 (mm)   | 35.4     |
| T (mm)    | 12       |
| T1 (mm)   | 24       |
|           |          |

| T2 (mm)  | 4  |
|----------|----|
| SW1 (mm) | 13 |