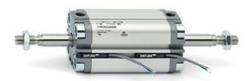

## **Compact cylinders - Series 31**

Product code: 31F2A063A090

Datasheet creation date: 07/03/2025 20:03

Check the most updated document online 3 click here

## TECHNICAL DATA

| Series             | 31                                                             |
|--------------------|----------------------------------------------------------------|
| Version            | F=female rod thread                                            |
| Operation          | 2=double-acting                                                |
| Diameter (mm)      | 63                                                             |
| Stroke type        | variable                                                       |
| Stroke (mm)        | 90                                                             |
| Rod seals material | -                                                              |
| Materials          | A = rolled stainless steel AISI 303 rod tube profile aluminium |
| Construction       | A = standard                                                   |

## **Compact cylinders - Series 31**

Product code: 31F2A063A090