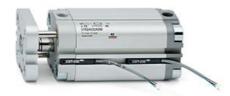

## **Compact cylinders - Series 31**

Product code: 31F2A063A090

Datasheet creation date: 07/03/2025 20:03

Check the most updated document online 3 click here

## TECHNICAL DATA

| Series             | 31                                                             |
|--------------------|----------------------------------------------------------------|
| Version            | F=female rod thread                                            |
| Operation          | 2=double-acting                                                |
| Diameter (mm)      | 63                                                             |
| Stroke type        | variable                                                       |
| Stroke (mm)        | 90                                                             |
| Rod seals material | -                                                              |
| Materials          | A = rolled stainless steel AISI 303 rod tube profile aluminium |
| Construction       | A = standard                                                   |

## **Compact cylinders - Series 31**

Product code: 31F2A063A090