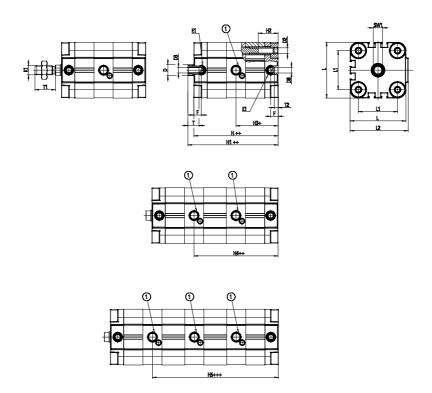

## DIMENSIONS

| ØD (mm)  | 16       |
|----------|----------|
| D2       | M10      |
| D3       | M8       |
| ØD8 (mm) | 8        |
| E1       | G1\8     |
| F (mm)   | 8.0      |
| H (mm)   | 50.0     |
| H1 (mm)  | 100.5    |
| H2 (mm)  | 26.0     |
| H3 (mm)  | 81.5     |
| H4 (mm)  | 0.0      |
| K1       | M12x1,25 |
| L (mm)   | 87       |
| L1 (mm)  | 62       |
| L2 (mm)  | 91.0     |
| T (mm)   | 12       |
| T1 (mm)  | 24       |
| T2 (mm)  | 4        |
| SW1 (mm) | 13       |