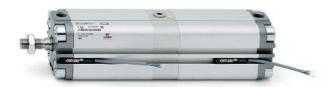

## Compact cylinders, Tandem version - Series 31

Product code: 31F2A063A090N3

Datasheet creation date: 07/03/2025 21:44

Check the most updated document online 3 click here

## TECHNICAL DATA

| Series        | 31                                                             |
|---------------|----------------------------------------------------------------|
| Version       | F=female rod thread                                            |
| Operation     | 2=double-acting                                                |
| Materials     | A = rolled stainless steel AISI 303 rod tube profile aluminium |
| Diameter (mm) | 63                                                             |
| Construction  | A = standard                                                   |
| Stages        | 3 = 3 stages                                                   |
| Stroke (mm)   | 90                                                             |