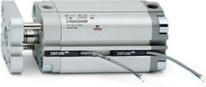

# **Compact cylinders - Series 31**

Product code: 31F2A063A100

### TECHNICAL DATA

| Series             | 31                                                             |
|--------------------|----------------------------------------------------------------|
| Version            | F=female rod thread                                            |
| Operation          | 2=double-acting                                                |
| Diameter (mm)      | 63                                                             |
| Stroke type        | standard                                                       |
| Stroke (mm)        | 100                                                            |
| Rod seals material | -                                                              |
| Materials          | A = rolled stainless steel AISI 303 rod tube profile aluminium |
| Construction       | A = standard                                                   |