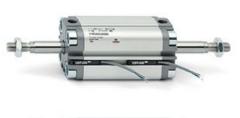

# **Compact cylinders - Series 31**

Product code: 31F2A063A100

### TECHNICAL DATA

| Series             | 31                                                             |
|--------------------|----------------------------------------------------------------|
| Version            | F=female rod thread                                            |
| Operation          | 2=double-acting                                                |
| Diameter (mm)      | 63                                                             |
| Stroke type        | standard                                                       |
| Stroke (mm)        | 100                                                            |
| Rod seals material | -                                                              |
| Materials          | A = rolled stainless steel AISI 303 rod tube profile aluminium |
| Construction       | A = standard                                                   |