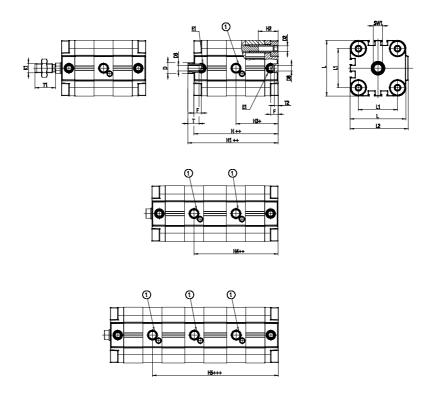

## DIMENSIONS

| ØD (mm)  | 16       |
|----------|----------|
| D2       | M10      |
| D3       | M8       |
| ØD8 (mm) | 8        |
| E1       | G1\8     |
| F (mm)   | 8.0      |
| H (mm)   | 50.0     |
| H1 (mm)  | 100.5    |
| H2 (mm)  | 26.0     |
| H3 (mm)  | 81.5     |
| H4 (mm)  | 0.0      |
| K1       | M12x1,25 |
| L (mm)   | 87       |
| L1 (mm)  | 62       |
| L2 (mm)  | 91.0     |
| T (mm)   | 12       |
| T1 (mm)  | 24       |
| T2 (mm)  | 4        |
| SW1 (mm) | 13       |