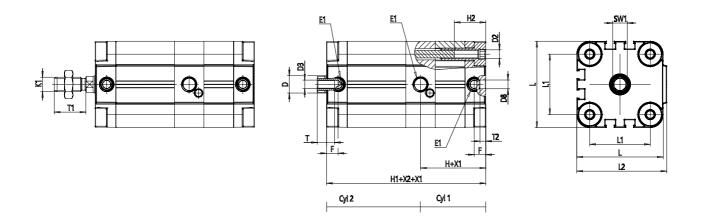

## DIMENSIONS

| ØD (mm)  | 16       |
|----------|----------|
| ØD1 (mm) | 8.5      |
| D2       | M10      |
| D3       | M8       |
| D4 (mm)  | 6        |
| D5       | M6       |
| ØD8 (mm) | 8        |
| D9 (mm)  | 10       |
| D10 (mm) | 22       |
| E1       | G1\8     |
| F (mm)   | 8.0      |
| F1 (mm)  | 42.0     |
| FX (mm)  | 14.5     |
| H (mm)   | 50.0     |
| H1 (mm)  | 100.5    |
| H2 (mm)  | 26.0     |
| H3 (mm)  | 81.5     |
| H4 (mm)  | 0.0      |
| К1       | M12x1,25 |
| L (mm)   | 87       |
| L1 (mm)  | 62       |
| L2 (mm)  | 91.0     |
| L3 (mm)  | 25       |

| L4 (mm)  | 35.4 |
|----------|------|
| T (mm)   | 12   |
| T1 (mm)  | 24   |
| T2 (mm)  | 4    |
| SW1 (mm) | 13   |
| SWK (mm) | 14   |