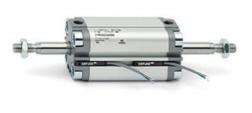

# **Compact cylinders - Series 31**

Product code: 31F2A063A105

### TECHNICAL DATA

| Series             | 31                                                             |
|--------------------|----------------------------------------------------------------|
| Version            | F=female rod thread                                            |
| Operation          | 2=double-acting                                                |
| Diameter (mm)      | 63                                                             |
| Stroke type        | variable                                                       |
| Stroke (mm)        | 105                                                            |
| Rod seals material | -                                                              |
| Materials          | A = rolled stainless steel AISI 303 rod tube profile aluminium |
| Construction       | A = standard                                                   |