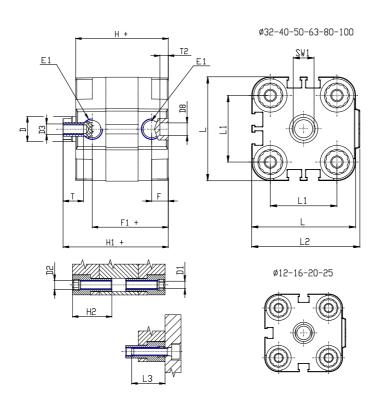

### DIMENSIONS

| Ø D (mm)  | 16       |
|-----------|----------|
| Ø D1 (mm) | 8.5      |
| D2        | M10      |
| D3        | M8       |
| Ø D4 (mm) | 6        |
| D5        | M6       |
| Ø D8 (mm) | 8        |
| D9 (mm)   | 10       |
| D10 (mm)  | 22       |
| E1        | G1\8     |
| F (mm)    | 8.0      |
| F1 (mm)   | 42.0     |
| H (mm)    | 50.0     |
| H1 (mm)   | 57.5     |
| H2 (mm)   | 24.5     |
| К1        | M12x1,25 |
| L (mm)    | 87       |
| L1 (mm)   | 62       |
| L2 (mm)   | 91.0     |
| L3 (mm)   | 25       |
| L4 (mm)   | 35.4     |
| T (mm)    | 12       |
| T1 (mm)   | 24       |

| T2 (mm)  | 4  |
|----------|----|
| SW1 (mm) | 13 |