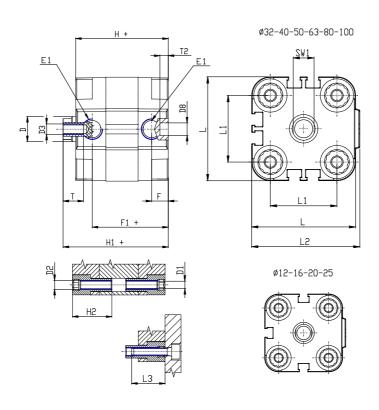

### DIMENSIONS

| Ø D (mm)  | 16       |
|-----------|----------|
| Ø D1 (mm) | 8.5      |
| D2        | M10      |
| D3        | M8       |
| Ø D4 (mm) | 6        |
| D5        | M6       |
| Ø D8 (mm) | 8        |
| D9 (mm)   | 10       |
| D10 (mm)  | 22       |
| E1        | G1\8     |
| F (mm)    | 8.0      |
| F1 (mm)   | 42.0     |
| H (mm)    | 50.0     |
| H1 (mm)   | 57.5     |
| H2 (mm)   | 24.5     |
| К1        | M12x1,25 |
| L (mm)    | 87       |
| L1 (mm)   | 62       |
| L2 (mm)   | 91.0     |
| L3 (mm)   | 25       |
| L4 (mm)   | 35.4     |
| T (mm)    | 12       |
| T1 (mm)   | 24       |

| T2 (mm)  | 4  |
|----------|----|
| SW1 (mm) | 13 |