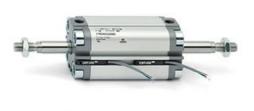

# **Compact cylinders - Series 31**

Product code: 31F2A063A120

### TECHNICAL DATA

| Series             | 31                                                             |
|--------------------|----------------------------------------------------------------|
| Version            | F=female rod thread                                            |
| Operation          | 2=double-acting                                                |
| Diameter (mm)      | 63                                                             |
| Stroke type        | standard                                                       |
| Stroke (mm)        | 120                                                            |
| Rod seals material | -                                                              |
| Materials          | A = rolled stainless steel AISI 303 rod tube profile aluminium |
| Construction       | A = standard                                                   |