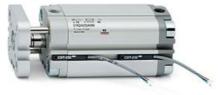

# **Compact cylinders - Series 31**

Product code: 31F2A063A125

## TECHNICAL DATA

| Series             | 31                                                             |
|--------------------|----------------------------------------------------------------|
| Version            | F=female rod thread                                            |
| Operation          | 2=double-acting                                                |
| Diameter (mm)      | 63                                                             |
| Stroke type        | variable                                                       |
| Stroke (mm)        | 125                                                            |
| Rod seals material | -                                                              |
| Materials          | A = rolled stainless steel AISI 303 rod tube profile aluminium |
| Construction       | A = standard                                                   |