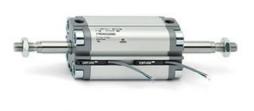

# **Compact cylinders - Series 31**

Product code: 31F2A063A125

## TECHNICAL DATA

| Series             | 31                                                             |
|--------------------|----------------------------------------------------------------|
| Version            | F=female rod thread                                            |
| Operation          | 2=double-acting                                                |
| Diameter (mm)      | 63                                                             |
| Stroke type        | variable                                                       |
| Stroke (mm)        | 125                                                            |
| Rod seals material | -                                                              |
| Materials          | A = rolled stainless steel AISI 303 rod tube profile aluminium |
| Construction       | A = standard                                                   |