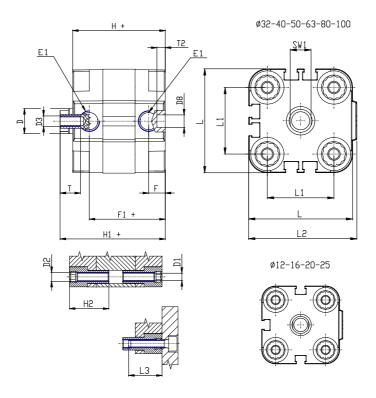

## **DIMENSIONS**

| Ø D (mm)       16         Ø D1 (mm)       8.5         D2       M10         D3       M8         Ø D4 (mm)       6         D5       M6         Ø D8 (mm)       8         D9 (mm)       10         D10 (mm)       22         E1       G1\8         F (mm)       8.0         F1 (mm)       42.0         H (mm)       50.0         H1 (mm)       57.5         H2 (mm)       24.5 |
|-----------------------------------------------------------------------------------------------------------------------------------------------------------------------------------------------------------------------------------------------------------------------------------------------------------------------------------------------------------------------------|
| D2       M10         D3       M8         Ø D4 (mm)       6         D5       M6         Ø D8 (mm)       8         D9 (mm)       10         D10 (mm)       22         E1       G1\8         F (mm)       8.0         F1 (mm)       42.0         H1 (mm)       50.0         H1 (mm)       57.5                                                                                 |
| D3       M8         Ø D4 (mm)       6         D5       M6         Ø D8 (mm)       8         D9 (mm)       10         D10 (mm)       22         E1       G1\8         F (mm)       8.0         F1 (mm)       42.0         H (mm)       50.0         H1 (mm)       57.5                                                                                                       |
| Ø D4 (mm) 6 D5 M6 Ø D8 (mm) 8 D9 (mm) 10 D10 (mm) 22 E1 G1\8 F (mm) 8.0 F1 (mm) 42.0 H (mm) 50.0 H1 (mm) 57.5                                                                                                                                                                                                                                                               |
| D5     M6       Ø D8 (mm)     8       D9 (mm)     10       D10 (mm)     22       E1     G1\8       F (mm)     8.0       F1 (mm)     42.0       H (mm)     50.0       H1 (mm)     57.5                                                                                                                                                                                       |
| Ø D8 (mm) 8 D9 (mm) 10 D10 (mm) 22 E1 G1\8 F (mm) 8.0 F1 (mm) 42.0 H (mm) 50.0 H1 (mm) 57.5                                                                                                                                                                                                                                                                                 |
| D9 (mm) 10 D10 (mm) 22 E1 G1\8 F (mm) 8.0 F1 (mm) 42.0 H (mm) 50.0 H1 (mm) 57.5                                                                                                                                                                                                                                                                                             |
| D10 (mm) 22 E1 G1\8 F (mm) 8.0 F1 (mm) 42.0 H (mm) 50.0 H1 (mm) 57.5                                                                                                                                                                                                                                                                                                        |
| E1 G1\8 F (mm) 8.0 F1 (mm) 42.0 H (mm) 50.0 H1 (mm) 57.5                                                                                                                                                                                                                                                                                                                    |
| F (mm) 8.0<br>F1 (mm) 42.0<br>H (mm) 50.0<br>H1 (mm) 57.5                                                                                                                                                                                                                                                                                                                   |
| F1 (mm) 42.0<br>H (mm) 50.0<br>H1 (mm) 57.5                                                                                                                                                                                                                                                                                                                                 |
| H (mm) 50.0<br>H1 (mm) 57.5                                                                                                                                                                                                                                                                                                                                                 |
| H1 (mm) 57.5                                                                                                                                                                                                                                                                                                                                                                |
|                                                                                                                                                                                                                                                                                                                                                                             |
| U2 (mm)                                                                                                                                                                                                                                                                                                                                                                     |
| <b>H2</b> (IIIII)                                                                                                                                                                                                                                                                                                                                                           |
| <b>K1</b> M12x1,25                                                                                                                                                                                                                                                                                                                                                          |
| L (mm) 87                                                                                                                                                                                                                                                                                                                                                                   |
| L1 (mm) 62                                                                                                                                                                                                                                                                                                                                                                  |
| <b>L2 (mm)</b> 91.0                                                                                                                                                                                                                                                                                                                                                         |
| L3 (mm) 25                                                                                                                                                                                                                                                                                                                                                                  |
| <b>L4 (mm)</b> 35.4                                                                                                                                                                                                                                                                                                                                                         |
| T (mm) 12                                                                                                                                                                                                                                                                                                                                                                   |
| T1 (mm) 24                                                                                                                                                                                                                                                                                                                                                                  |

| T2 (mm)  | 4  |
|----------|----|
| SW1 (mm) | 13 |