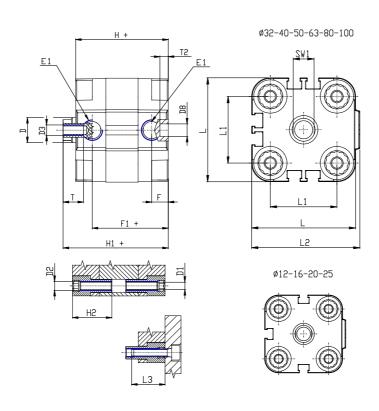

### DIMENSIONS

| Ø D (mm)  | 16       |
|-----------|----------|
| Ø D1 (mm) | 8.5      |
| D2        | M10      |
| D3        | M8       |
| Ø D4 (mm) | 6        |
| D5        | M6       |
| Ø D8 (mm) | 8        |
| D9 (mm)   | 10       |
| D10 (mm)  | 22       |
| E1        | G1\8     |
| F (mm)    | 8.0      |
| F1 (mm)   | 42.0     |
| H (mm)    | 50.0     |
| H1 (mm)   | 57.5     |
| H2 (mm)   | 24.5     |
| К1        | M12x1,25 |
| L (mm)    | 87       |
| L1 (mm)   | 62       |
| L2 (mm)   | 91.0     |
| L3 (mm)   | 25       |
| L4 (mm)   | 35.4     |
| T (mm)    | 12       |
| T1 (mm)   | 24       |

| T2 (mm)  | 4  |
|----------|----|
| SW1 (mm) | 13 |