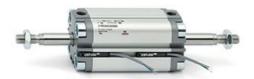

## **Compact cylinders - Series 31**

Product code: 31F2A063A150EX

Datasheet creation date: 07/03/2025 20:03

Check the most updated document online 3 click here

## **Compact cylinders - Series 31**

Product code: 31F2A063A150EX

## TECHNICAL DATA

| Series             | 31                                                             |
|--------------------|----------------------------------------------------------------|
| Version            | F=female rod thread                                            |
| Operation          | 2=double-acting                                                |
| Diameter (mm)      | 63                                                             |
| Stroke type        | variable                                                       |
| Stroke (mm)        | 150                                                            |
| Rod seals material | -                                                              |
| Materials          | A = rolled stainless steel AISI 303 rod tube profile aluminium |
| Construction       | A = standard                                                   |