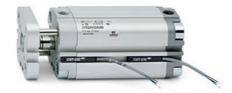

## **Compact cylinders - Series 31**

Product code: 31F2A063A150EX

Datasheet creation date: 07/03/2025 20:03

Check the most updated document online 3 click here

## **Compact cylinders - Series 31**

Product code: 31F2A063A150EX

## TECHNICAL DATA

| Series             | 31                                                             |
|--------------------|----------------------------------------------------------------|
| Version            | F=female rod thread                                            |
| Operation          | 2=double-acting                                                |
| Diameter (mm)      | 63                                                             |
| Stroke type        | variable                                                       |
| Stroke (mm)        | 150                                                            |
| Rod seals material | -                                                              |
| Materials          | A = rolled stainless steel AISI 303 rod tube profile aluminium |
| Construction       | A = standard                                                   |