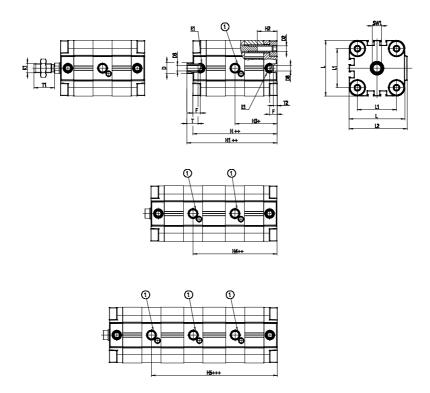

## DIMENSIONS

| ØD (mm)  | 16       |
|----------|----------|
| D2       | M10      |
| D3       | M8       |
| ØD8 (mm) | 8        |
| E1       | G1\8     |
| F (mm)   | 8.0      |
| H (mm)   | 50.0     |
| H1 (mm)  | 100.5    |
| H2 (mm)  | 26.0     |
| H3 (mm)  | 81.5     |
| H4 (mm)  | 0.0      |
| K1       | M12x1,25 |
| L (mm)   | 87       |
| L1 (mm)  | 62       |
| L2 (mm)  | 91.0     |
| T (mm)   | 12       |
| T1 (mm)  | 24       |
| T2 (mm)  | 4        |
| SW1 (mm) | 13       |