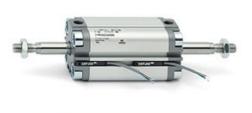

# **Compact cylinders - Series 31**

Product code: 31F2A063A160

### TECHNICAL DATA

| Series             | 31                                                             |
|--------------------|----------------------------------------------------------------|
| Version            | F=female rod thread                                            |
| Operation          | 2=double-acting                                                |
| Diameter (mm)      | 63                                                             |
| Stroke type        | standard                                                       |
| Stroke (mm)        | 160                                                            |
| Rod seals material | -                                                              |
| Materials          | A = rolled stainless steel AISI 303 rod tube profile aluminium |
| Construction       | A = standard                                                   |