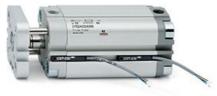

# **Compact cylinders - Series 31**

Product code: 31F2A063A160

### TECHNICAL DATA

| Series             | 31                                                             |
|--------------------|----------------------------------------------------------------|
| Version            | F=female rod thread                                            |
| Operation          | 2=double-acting                                                |
| Diameter (mm)      | 63                                                             |
| Stroke type        | standard                                                       |
| Stroke (mm)        | 160                                                            |
| Rod seals material | -                                                              |
| Materials          | A = rolled stainless steel AISI 303 rod tube profile aluminium |
| Construction       | A = standard                                                   |