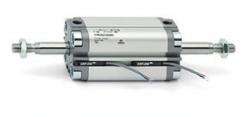

# **Compact cylinders - Series 31**

Product code: 31F2A063A170

### TECHNICAL DATA

| Series             | 31                                                             |
|--------------------|----------------------------------------------------------------|
| Version            | F=female rod thread                                            |
| Operation          | 2=double-acting                                                |
| Diameter (mm)      | 63                                                             |
| Stroke type        | variable                                                       |
| Stroke (mm)        | 170                                                            |
| Rod seals material | -                                                              |
| Materials          | A = rolled stainless steel AISI 303 rod tube profile aluminium |
| Construction       | A = standard                                                   |