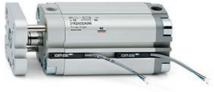

# **Compact cylinders - Series 31**

Product code: 31F2A063A170

### TECHNICAL DATA

| Series             | 31                                                             |
|--------------------|----------------------------------------------------------------|
| Version            | F=female rod thread                                            |
| Operation          | 2=double-acting                                                |
| Diameter (mm)      | 63                                                             |
| Stroke type        | variable                                                       |
| Stroke (mm)        | 170                                                            |
| Rod seals material | -                                                              |
| Materials          | A = rolled stainless steel AISI 303 rod tube profile aluminium |
| Construction       | A = standard                                                   |