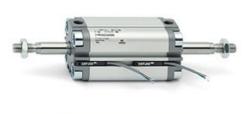

# **Compact cylinders - Series 31**

Product code: 31F2A063A180

### TECHNICAL DATA

| Series             | 31                                                             |
|--------------------|----------------------------------------------------------------|
| Version            | F=female rod thread                                            |
| Operation          | 2=double-acting                                                |
| Diameter (mm)      | 63                                                             |
| Stroke type        | standard                                                       |
| Stroke (mm)        | 180                                                            |
| Rod seals material | -                                                              |
| Materials          | A = rolled stainless steel AISI 303 rod tube profile aluminium |
| Construction       | A = standard                                                   |