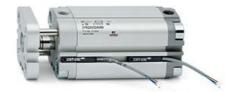

## **Compact cylinders - Series 31**

Product code: 31F2A063A210

Datasheet creation date: 07/03/2025 20:03

Check the most updated document online 3 click here

## TECHNICAL DATA

| Series             | 31                                                             |
|--------------------|----------------------------------------------------------------|
| Version            | F=female rod thread                                            |
| Operation          | 2=double-acting                                                |
| Diameter (mm)      | 63                                                             |
| Stroke type        | variable                                                       |
| Stroke (mm)        | 210                                                            |
| Rod seals material | -                                                              |
| Materials          | A = rolled stainless steel AISI 303 rod tube profile aluminium |
| Construction       | A = standard                                                   |

## **Compact cylinders - Series 31**

Product code: 31F2A063A210