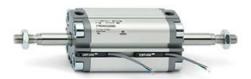

## **Compact cylinders - Series 31**

Product code: 31F2A063A210

Datasheet creation date: 07/03/2025 20:03

Check the most updated document online 3 click here

## TECHNICAL DATA

| Series             | 31                                                             |
|--------------------|----------------------------------------------------------------|
| Version            | F=female rod thread                                            |
| Operation          | 2=double-acting                                                |
| Diameter (mm)      | 63                                                             |
| Stroke type        | variable                                                       |
| Stroke (mm)        | 210                                                            |
| Rod seals material | -                                                              |
| Materials          | A = rolled stainless steel AISI 303 rod tube profile aluminium |
| Construction       | A = standard                                                   |

## **Compact cylinders - Series 31**

Product code: 31F2A063A210